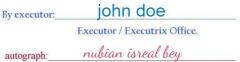

## MATD / WE THE PEOPLE ESTATE PAGE

I am the occupant of the Executor / Executrix Office: JOHN DOE , Estate.

sovereign & allodial american national.

MAILING LOCATION: With a Blue pen write Your trust name and address of said trust, your zip code is written within the square brackets.

ESTATE: With a Blue pen write your name on your birth certificate which is written in all CAPS. When your name is written in all CAPS, it is what is called "The STRAWMAN," which is a fictitious being, a dead person with a "SOLE."

Without any rights, which adheres to USC codes and statues, a federal employee of the UNITED STATES CORPORATION .

EXECUTOR: With a Blue pen your name is written in all lowercase. The executor is you in your living form, as God created with a SOUL.

AUTOGRAPH: With a red pen write your Moorish Appellation (Your moorish name), which links you to your Moorish birthright to the land. To be written all in lowercase.

SEAL: Take your right thumb your and red ink pad and proceed to add your seal to Officiate the estate page.